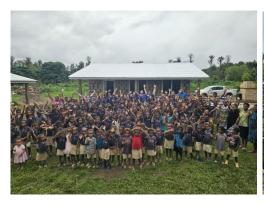

## Vanuatu 2026 Trip Program

**Saturday 30<sup>th</sup> May 2026:** Fly Fiji Airways or Solomon Airlines to Port Vila, Vanuatu.

**Sunday 31st May 2026:** Day Off. Relax and explore Efate – Cascade Falls, Blue Lagoon, Eton

**Friday 5<sup>th</sup> June 2026:** Build Day Five. Friday Night Fire!

Saturday 6<sup>th</sup> June 2026: Build Day Six – complete build, tool clean & pack up

Sunday 7<sup>th</sup> June 2026: Day Off. Relax and explore Efate – Cascade Falls, Blue Lagoon, Eton